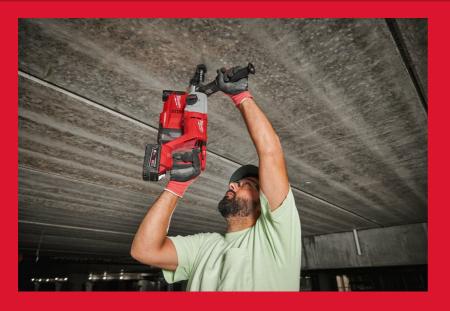

## **M18 BLHACD26-0**

## M18™ BRUSHLESS 26 MM SDS-PLUS D-HANDLE HAMMER

- D-handle with lightweight and ergonomic design for increased end-user comfort
- Powerful hammer mechanism and the brushless motor design delivers 2.6 J of impact energy
- 4-mode operation: rotary hammer, hammer only, rotation only and variolock for maximum versatility
- Anti-vibration system (AVS) for decreased user fatigue and lower vibration exposure
- All metal gear case optimum seating of the gears for enhanced service life
- Individual battery cell monitoring optimises tool run time and ensures long term pack durability
- Fuel gauge displays remaining charge
- Brushless motor, REDLITHIUM™ battery pack and REDLINK™ electronic deliver power, run time and durability
- Flexible battery system: works with all MILWAUKEE® M18™ batteries