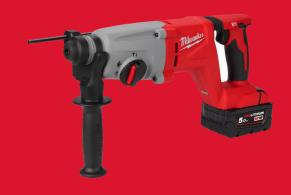

## **M18 BLHACD26-0**

## M18™ BRUSHLESS 26 MM SDS-PLUS D-HANDLE HAMMER

- D-handle with lightweight and ergonomic design for increased end-user comfort
- Powerful hammer mechanism and the brushless motor design delivers 2.6 J of impact energy
- 4-mode operation: rotary hammer, hammer only, rotation only and variolock for maximum versatility
- Anti-vibration system (AVS) for decreased user fatigue and lower vibration exposure
- All metal gear case optimum seating of the gears for enhanced service life
- Individual battery cell monitoring optimises tool run time and ensures long term pack durability
- Fuel gauge displays remaining charge
- Brushless motor, REDLITHIUM™ battery pack and REDLINK™ electronic deliver power, run time and durability
- Flexible battery system: works with all MILWAUKEE® M18™ batteries