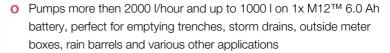

## M12 BSWP-0 | M12™ HYDROPASS™ brushed stick water pump

- ¾" BSPT thread outlet allows for connecting 19m m (inner diameter) hoses for maximum volume movement
- O This pump is suitable for, white, grey and black water only
- 0 -
- Premium 4-pole brushed motor, REDLITHIUM™ battery pack and REDLINK™ electronic delivering the needed power, run time and durability

Flow rate [litres per hour] 2040

Max. head height (m) 4.5

Max. water temperature [°C] 60

Thread size (mm) 3/4" (19mm) male

Weight with battery pack (EPTA) (kg) 2.0 (M12 B6)

Kit included No batteries supplied, No charger supplied, No kitbox or bag supplied