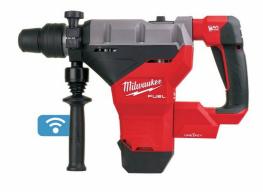

## M18 FHM-0C | M18 FUEL™ ONE-KEY™ 8 kg SDS-Max drilling and breaking hammer

- The M18 FHM is the most productive SDS-Max tool
  Milwaukee Tool has produced, delivering AC power with the flexibility of the cordless M18™ platform
- The HIGH OUTPUT™ system of tools elevates the M18 FUEL™ technologies to a new level and delivers extended performance and extended run time. These tools are designed to maximise the partnership with HIGH OUTPUT™ batteries
- ONE-KEY<sup>™</sup> tool tracking & security offers a free of charge cloud-based tracking network and inventory management platform for your tools. ONE-KEY<sup>™</sup> also features a remote locking functionality
- AUTOSTOP™ shuts down the tool to protect the user after 45° of sharp movement in bind up situations
- Trigger lock on prevents users from having to hold trigger during long periods of chipping applications