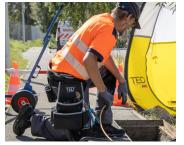

## **TOOL BELT TED®**

The TED® tool belt offers a multi-use solution. It is equipped with two large storage compartments with large and small pockets and a ring to store a hammer. The buckle belt quickly adjusts to the waist.

This ergonomically designed belt allows maximum comfort for all mobility technicians.

| CODE    | DESIGNATION    | PACKG       |
|---------|----------------|-------------|
| 1001774 | Tool belt TED® | Single unit |

## **PRODUCT BENEFITS**

- Large storage capacity
- Versatile and adjustable
- Resistant and durable
- A comfortable means of transport for tools