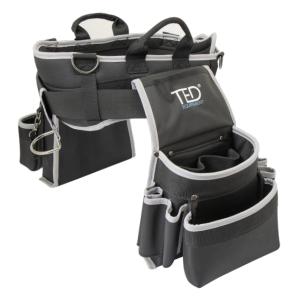

## **TOOL BELT TED®**

The TED® tool belt offers a multi-use solution. It is equipped with two large storage compartments with large and small pockets and a ring to store a hammer. The buckle belt quickly adjusts to the waist.

This ergonomically designed belt allows maximum comfort for all mobility technicians.

| CODE    | DESIGNATION    | PACKG       |
|---------|----------------|-------------|
| 1001774 | Tool belt TED® | Single unit |

## **TECHNICAL SPECIFICATIONS**

- Storage type: Tool belt
- Padded protections
- Optimized storage: large two compartments with numerous pockets for easy access to products

## **PRODUCT BENEFITS**

- Large storage capacity
- Versatile and adjustable
- Resistant and durable
- A comfortable means of transport for tools