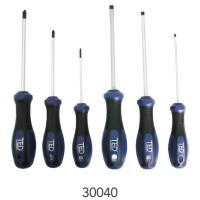

## SET DETAILS

- 3 Flathead Screwdrivers: 3 x 100mm 5.5 x 125mm 6.5 x 125mm
- 3 Phillips Screwdrivers: PH0 PH1 PH2