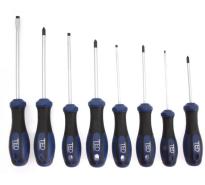

#### 30041

- 4 Flathead Screwdrivers: 3 x 100mm, 4 x 100mm, 5 x 125mm, 6,5 x 150mm
- 2 Phillips Screwdrivers: PH1, PH2
- 2 Pozidriv Screwdrivers: PZ1, PZ2