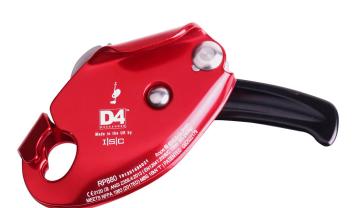

### RGR16

The D4 Descender allows precise control at slow or fast speeds by using an innovative progressive cam action. One cam operates within another cam to offer smooth control. Whenever the operator lets go of the handle an autolock function will initiate.

# ANSI Z359.4:2013 for rope 10.5-11.5mm

Material: Aluminium Weight: 680g

Dimensions: L 200 x W 83 x D 80mm (including handle)

WLL: 240kg Breaking load: 16kN