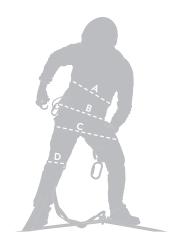

#### SIZE GUIDE

Correct sizing is essential to the safety and comfort of a safety harness. Use this table to help select the appropriate size and feel free to give us a call if you need any assistance.

| Size  | SMALL      | STANDARD    | LARGE       | X-LARGE     |
|-------|------------|-------------|-------------|-------------|
| A     | 36 - 42"   | 42 - 50"    | 50 - 54"    | 54 - 58"    |
| Chest | 91 - 107cm | 107 - 127cm | 127 - 137cm | 137 - 147cm |
| B     | 30 - 36"   | 36 - 44"    | 44 - 48"    | 48 - 52"    |
| Waist | 76 - 91cm  | 91 - 111cm  | 111 - 122cm | 122 - 132cm |
| C     | 38 - 44"   | 44 - 52"    | 52 - 56"    | 56 - 60"    |
| Hips  | 97 - 112cm | 112 - 132cm | 132 - 142cm | 142 - 152cm |