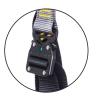

#### **RGH2 FAST FIT**

The speed and simplicity of assembly and adjustment makes this harness the ideal solution where rapid and simplistic donning and removal is crucial.

The chest and leg straps comprise of quick release buckles. A variety of other devices can be used with the D rings, but check for suitability.

- / Front & rear attachment point
- / Fast fit buckles on chest and legs

#### **FEATURES**

Rip stitch indicators

Rear attachment point

Front attachment point

Fast fit buckles

**BACK VIEW** 