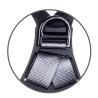

#### **FEATURES**

Rip stitch indicators

Rear attachment point

Front attachment point

Fast fit buckles

**BACK VIEW** 