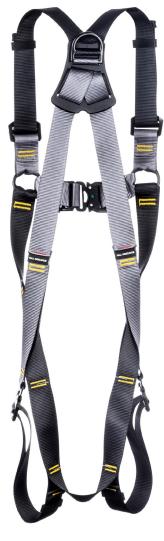

# RGM2

## FRONT & REAR D SAFETY HARNESS WITH FAST FIT BUCKLES ON CHEST & LEGS

#### **RGH2 FAST FIT**

The speed and simplicity of assembly and adjustment makes this harness the ideal solution where rapid and simplistic donning and removal is crucial.

The chest and leg straps comprise of quick release buckles. A variety of other devices can be used with the D rings, but check for suitability.

- / Front & rear attachment point
- / Fast fit buckles on chest and legs