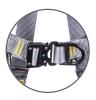

#### **RGH2 FAST FIT**

The speed and simplicity of assembly and adjustment makes this harness the ideal solution where rapid and simplistic donning and removal is crucial.

The chest and leg straps comprise of quick release buckles. A variety of other devices can be used with the D rings, but check for suitability.

- / Front & rear attachment point
- / Fast fit buckles on chest and legs

#### **FEATURES**

Rip stitch indicators

Rear attachment point

Front attachment point

Fast fit buckles

**BACK VIEW** 