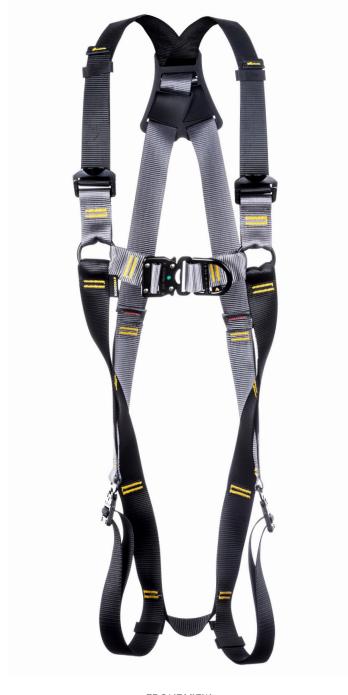

#### RIDGEGEAR PRODUCT DATA SHEET

FRONT VIEW

# RGM2

## FRONT & REAR D SAFETY HARNESS WITH FAST FIT BUCKLES ON CHEST & LEGS

#### **RGH2 FAST FIT**

The speed and simplicity of assembly and adjustment makes this harness the ideal solution where rapid and simplistic donning and removal is crucial.

The chest and leg straps comprise of quick release buckles. A variety of other devices can be used with the D rings, but check for suitability.

- / Front & rear attachment point
- / Fast fit buckles on chest and legs

#### **FEATURES**

Rip stitch indicators

Rear attachment point

Front attachment point

Fast fit buckles

**BACK VIEW** 