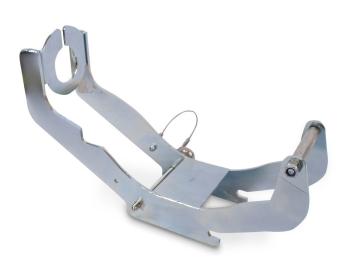

## RGA4B

The RGA4B bracket and pin when fitted to the RGR1 tripod clamp enables the RGA4 fall arrest/retrieval block to be safely attached.

| Material: | Steel                  |
|-----------|------------------------|
| Weight:   | 1.4kg                  |
| Size:     | L 340 x W 90 x D 165mm |