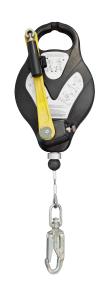

## FALL ARREST BLOCK WITH RECOVERY WINCH - 15M

The RGA4 is a three way retrieval block fitted with an up/down winch mechanism and the standard fall arrest capability.

This unit can be used as a standard fall arrest block, but in the event of a fall the operative can be winched up or down to safety almost immediately.

The winch function is for use only as a recovery provision and not for access/egress. The RGA4 is supplied with galvanised wire cable.

Accredited to: EN 360:2002

Line material: 5mm galvanised wire cable

Case material: Alloy

Connector: Double action high tensile steel swivel karabiner

Weight: 10.6kg

Max user weight: 140kg

Max force: <6kN Handle turn ratio: 1:10 Handle force ratio: 1:10

See overleaf for approximate block dimensions

Built-in fall indicator

Recovery winch