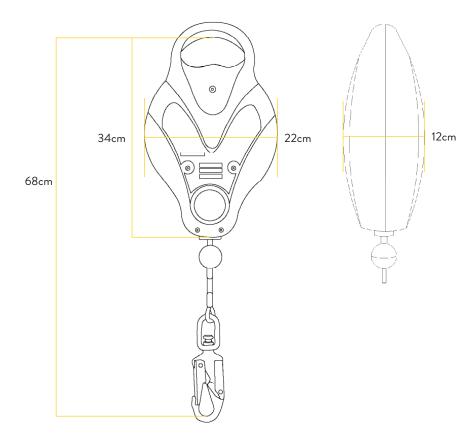

Case material: Alloy

Connector: Double action high tensile steel swivel karabiner

Weight: 10.6kg

Max user weight: 140kg

Max force: <6kN Handle turn ratio: 1:10 Handle force ratio: 1:10

See overleaf for approximate block dimensions

## **DIMENSIONS (APPROXIMATE)**