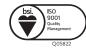

s a three way retrieval block fitted with an up/down winch mechanism and the standard fall arrest capability.

This unit can be used as a standard fall arrest block, but in the event of a fall the operative can be winched up or down to safety almost immediately.

The winch function is for use only as a recovery provision and not for access/egress. The RGA4 is supplied with galvanised wire cable.

Accredited to: EN 360:2002

Line material: 5mm galvanised wire cable

Case material: Alloy

Connector: Double action high tensile steel swivel karabiner

Weight: 10.6kg

Max user weight: 140kg

Max force: <6kN Handle turn ratio: 1:10 Handle force ratio: 1:10

See overleaf for approximate block dimensions



Built-in fall indicator



Recovery winch



## RGA4

## **DIMENSIONS (APPROXIMATE)**