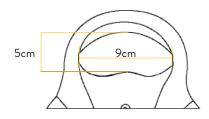

HEET**



### RGA2

## **FALL ARREST BLOCK - 10M**

The RGA2 is a multi purpose fall arrest block, which allows uninhibited movement during normal working activity.

The carrying handle is part of the cast alloy housing and can be connected to the anchorage point using soft slings or a connector.

For self-connecting to the block, it is recommended that the operative uses an extension strop (RGL4) in order to ease the task. The RGA2 is supplied with galvanised wire cable.

Accredited to: EN 360:2002 Line material: 5mm galvanised wire

Case material: Alloy

Connector: Double action high tensile steel swivel karabiner

Weight: 6.7kg

Max user weight: 140kg

Max force: <6kN

See overleaf for approximate block dimensions



Built-in fall indicator



## RGA2

# **DIMENSIONS (APPROXIMATE)**