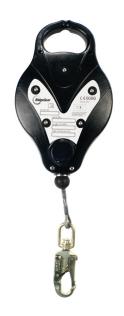

## **FALL ARREST BLOCK - 10M**

The RGA2 is a multi purpose fall arrest block, which allows uninhibited movement during normal working activity.

The carrying handle is part of the cast alloy housing and can be connected to the anchorage point using soft slings or a connector.

For self-connecting to the block, it is recommended that the operative uses an extension strop (RGL4) in order to ease the task. The RGA2 is supplied with galvanised wire cable.

Accredited to: EN 360:2002 Line material: 5mm galvanised wire

Case material: Alloy

Connector: Double action high tensile steel swivel karabiner

Weight: 6.7kg

Max user weight: 140kg

Max force: <6kN

See overleaf for approximate block dimensions

Built-in fall indicator