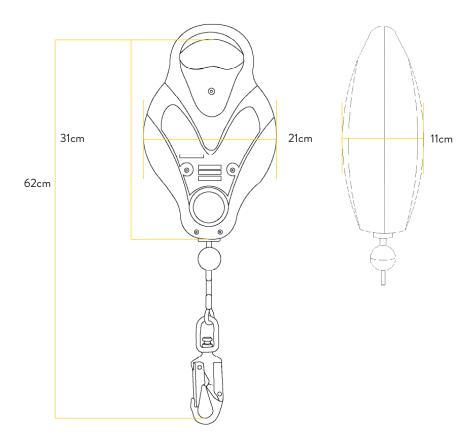

Case material: Alloy

Connector: Double action high tensile steel swivel karabiner

Weight: 6.7kg

Max user weight: 140kg

Max force: <6kN

See overleaf for approximate block dimensions

Built-in fall indicator

# **DIMENSIONS (APPROXIMATE)**