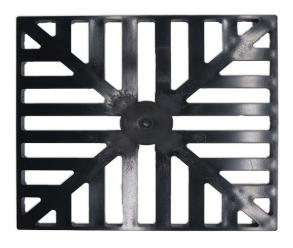

## #Telenco

Grating Sump 2A is a robust drainage solution designed for efficient water management in both outdoor and industrial environments. Typically installed around telecommunications infrastructure or utility sites, this sump features a durable grating that allows water to flow through while preventing debris from entering the drainage system. Constructed to withstand heavy loads and harsh weather conditions, the Grating Sump 2A ensures reliable drainage, reducing the risk of flooding or water damage to critical infrastructure.

| CODE  | DESCRIPTION                   | UNIT | WEIGHT |
|-------|-------------------------------|------|--------|
| E3215 | Grating Sump 2A (250 x 250mm) | 1    | 0.25kg |