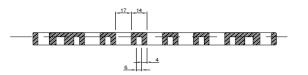

## NOTES:

- ALL MEASUREMENTS ARE IN MM.
- # MATERIAL : PVC GRADE B
- \* FINISH: ALL SHARP EDGES TO BE REMOVED.
- + COLOUR; BLACK

TOP PLAN

SIDE ELEVATION

**BOTTOM PLAN** 

SECTION X-X

SECTION Y-Y

GRATING SUMP No.2A