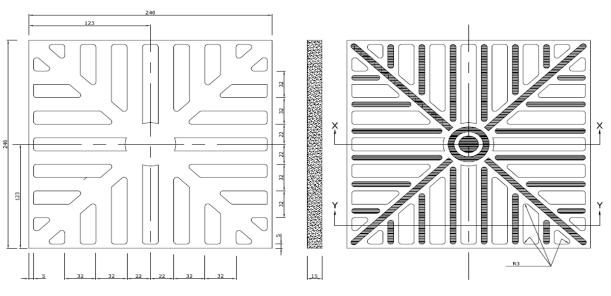

## NOTES:

- ALL MEASUREMENTS ARE IN MM.
- # MATERIAL : PVC GRADE B
- \* FINISH: ALL SHARP EDGES TO BE REMOVED.
- + COLOUR; BLACK

TOP PLAN

SIDE ELEVATION

**BOTTOM PLAN** 

SECTION X-X

SECTION Y-Y

GRATING SUMP No.2A