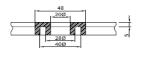

## NOTES:

- ALL MEASUREMENTS ARE IN MM.
- # MATERIAL : PVC GRADE B
- \* FINISH: ALL SHARP EDGES TO BE REMOVED.
- + COLOUR; BLACK

TOP PLAN

SIDE ELEVATION

**BOTTOM PLAN** 

SECTION X-X

SECTION Y-Y

GRATING SUMP No.2A