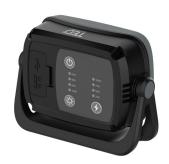

The projector's 5V 2Ah battery is integrated and features a Power Bank function to recharge devices such as smartphones via a USB port. The battery also has 5 charge indicators: 100%-75%-50%-20%.

| CODE    | DESIGNATION                                         | WEIGHT  |
|---------|-----------------------------------------------------|---------|
| 1001433 | Compact 1500lm magnetic floodlight with dimmer TED® | 0,475kg |

## TECHNICAL SPECIFICATIONS

- Lighting modes: 1500lm-900lm-600lm-300lm
- Luminous flux: 1500 lumens
- Maximum autonomy: 17 hours
- Power Bank function and 5 charge indicators (100%-75%-50%-20%)