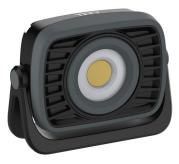

## TED

This TED<sup>®</sup> brand projector will be the ideal companion for technicians who are always on the move and in need of an additional light source. It provides powerful and continuous brightness even in locations without electrical outlets, with a maximum autonomy of 17 hours.

The dual magnetic mounting system allows the projector to be positioned on a tripod for close-up and area lighting. It is also equipped with a powerful and adjustable LED, controlled by a switch with 4 lighting modes: 1500lm-900lm-600lm-300lm.