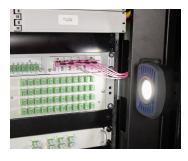

## **PRODUCT BENEFITS**

- Compact and mobile, it allows you to take it with you everywhere
- Flexible, it allows you to adjust the brightness according to the task at hand
- Durable, it withstands an impact energy of 2 joules, water splashes, and can be used in humid environments and outdoors