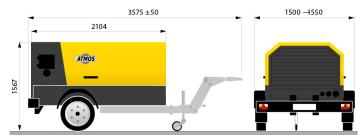

## AVAILABLE OPTIONS

- Aftercooler with water trap
- Microfilters
- Heat exchanger
- Condensate evaporator
- Winter packet
- Battery main switch
- Spark arrestor
- Engine overspeed shutdown valve

| CODE    | DESCRIPTION             | DIMENSIONS           |
|---------|-------------------------|----------------------|
| 1004945 | ATMOS Compressor PDH 76 | 2104 x 1567 x 1550mm |