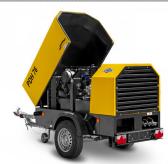

## **ATMOS COMPRESSOR PDH 76 AIR COMPRESSOR**

The ATMOS Compressor PDH 76 is a versatile, highpowered compressor designed for demanding telecom and industrial applications. Built for efficiency and reliability, it delivers a steady supply of compressed air, making it ideal for tasks such as fibre optic cable blowing and other high-pressure requirements. With its durable construction and user-friendly controls, the PDH 76 ensures smooth operation even in challenging environments. This compressor is engineered to maximise productivity while minimising downtime, offering a dependable air supply for a wide range of field operations.

## **FEATURES & BENEFITS**

- Central lifting eye
- 50 mm ball hitch and various sizes towing axles available
- Fixed or adjustable height braked undercarriage, SKID
- Corrosion-resistant body protected by powder baked enamel coated on cataphoretic treated sheet
- The fuel tank provides necessary amount of fuel for full shift without in-terruption