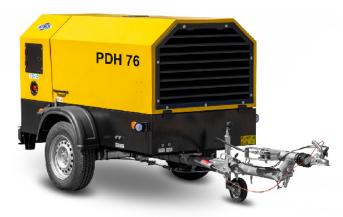

## **ATMOS COMPRESSOR PDH 76 AIR COMPRESSOR**

The ATMOS Compressor PDH 76 is a versatile, highpowered compressor designed for demanding telecom and industrial applications. Built for efficiency and reliability, it delivers a steady supply of compressed air, making it ideal for tasks such as fibre optic cable blowing and other high-pressure requirements. With its durable construction and user-friendly controls, the PDH 76 ensures smooth operation even in challenging environments. This compressor is engineered to maximise productivity while minimising downtime, offering a dependable air supply for a wide range of field operations.

## **FEATURES & BENEFITS**

- Central lifting eye
- 50 mm ball hitch and various sizes towing axles available
- Fixed or adjustable height braked undercarriage, SKID
- Corrosion-resistant body protected by powder baked enamel coated on cataphoretic treated sheet
- The fuel tank provides necessary amount of fuel for full shift without in-terruption