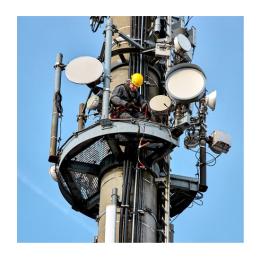

### Lanyard

- For reliable tool protection: holding capacity for tools up to 1.5 kg tested in numerous drop tests
- · Large working radius: long lanyard for convenient working
- Reduces the risks of tool loss, injury to living beings and damage to objects
- To meet regulations while working at heights, for example industrial climbing, arborists, rescue services, at sea, etc.
- Lanyard can be attached directly with the cord or the carabiner to climbing
  equipment or fixed points provided for this purpose, quick change of the belay
  from the tool bag to the tether
- The roughly 90 cm long gathered fabric strap tether stretches to a length of about 1.5 m when weight is applied
- With strap made of a flat belt sewn to one end and a cord and cord stopper sewn into the other end
- Suitable for all KNIPEX pliers with tether attachment point
- No PPE (personal protective equipment): not suitable for personal safety!