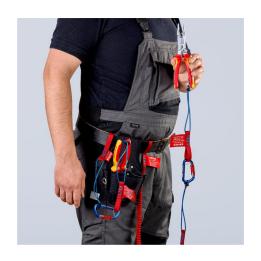

### Lanyard

- For reliable tool protection: holding capacity for tools up to 1.5 kg tested in numerous drop tests
- · Large working radius: long lanyard for convenient working
- Reduces the risks of tool loss, injury to living beings and damage to objects
- To meet regulations while working at heights, for example industrial climbing, arborists, rescue services, at sea, etc.
- Lanyard can be attached directly with the cord or the carabiner to climbing
  equipment or fixed points provided for this purpose, quick change of the belay
  from the tool bag to the tether
- The roughly 90 cm long gathered fabric strap tether stretches to a length of about 1.5 m when weight is applied
- With strap made of a flat belt sewn to one end and a cord and cord stopper sewn into the other end
- Suitable for all KNIPEX pliers with tether attachment point
- No PPE (personal protective equipment): not suitable for personal safety!