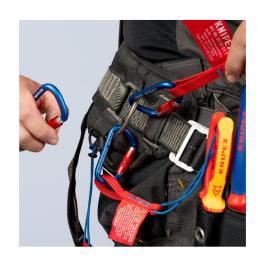

### Lanyard

- For reliable tool protection: holding capacity for tools up to 1.5 kg tested in numerous drop tests
- · Large working radius: long lanyard for convenient working
- Reduces the risks of tool loss, injury to living beings and damage to objects
- To meet regulations while working at heights, for example industrial climbing, arborists, rescue services, at sea, etc.
- Lanyard can be attached directly with the cord or the carabiner to climbing
  equipment or fixed points provided for this purpose, quick change of the belay
  from the tool bag to the tether
- The roughly 90 cm long gathered fabric strap tether stretches to a length of about 1.5 m when weight is applied
- With strap made of a flat belt sewn to one end and a cord and cord stopper sewn into the other end
- Suitable for all KNIPEX pliers with tether attachment point
- No PPE (personal protective equipment): not suitable for personal safety!