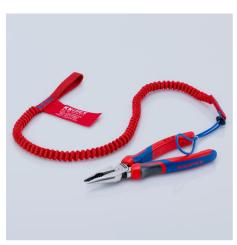

### Lanyard

- For reliable tool protection: holding capacity for tools up to 1.5 kg tested in numerous drop tests
- · Large working radius: long lanyard for convenient working
- Reduces the risks of tool loss, injury to living beings and damage to objects
- To meet regulations while working at heights, for example industrial climbing, arborists, rescue services, at sea, etc.
- Lanyard can be attached directly with the cord or the carabiner to climbing
  equipment or fixed points provided for this purpose, quick change of the belay
  from the tool bag to the tether
- The roughly 90 cm long gathered fabric strap tether stretches to a length of about 1.5 m when weight is applied
- With strap made of a flat belt sewn to one end and a cord and cord stopper sewn into the other end
- Suitable for all KNIPEX pliers with tether attachment point
- No PPE (personal protective equipment): not suitable for personal safety!