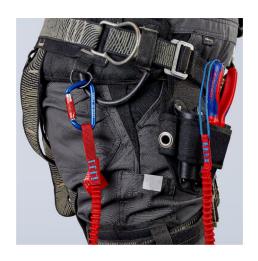

### Lanyard

- For reliable tool protection: holding capacity for tools up to 1.5 kg tested in numerous drop tests
- · Large working radius: long lanyard for convenient working
- Reduces the risks of tool loss, injury to living beings and damage to objects
- To meet regulations while working at heights, for example industrial climbing, arborists, rescue services, at sea, etc.
- Lanyard can be attached directly with the cord or the carabiner to climbing
  equipment or fixed points provided for this purpose, quick change of the belay
  from the tool bag to the tether
- The roughly 90 cm long gathered fabric strap tether stretches to a length of about 1.5 m when weight is applied
- With strap made of a flat belt sewn to one end and a cord and cord stopper sewn into the other end
- Suitable for all KNIPEX pliers with tether attachment point
- No PPE (personal protective equipment): not suitable for personal safety!