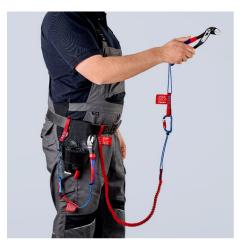

### Lanyard

- For reliable tool protection: holding capacity for tools up to 1.5 kg tested in numerous drop tests
- · Large working radius: long lanyard for convenient working
- Reduces the risks of tool loss, injury to living beings and damage to objects
- To meet regulations while working at heights, for example industrial climbing, arborists, rescue services, at sea, etc.
- Lanyard can be attached directly with the cord or the carabiner to climbing
  equipment or fixed points provided for this purpose, quick change of the belay
  from the tool bag to the tether
- The roughly 90 cm long gathered fabric strap tether stretches to a length of about 1.5 m when weight is applied
- With strap made of a flat belt sewn to one end and a cord and cord stopper sewn into the other end
- Suitable for all KNIPEX pliers with tether attachment point
- No PPE (personal protective equipment): not suitable for personal safety!