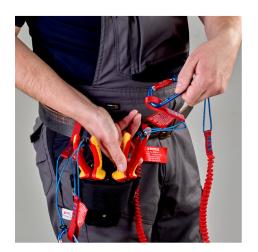

### Lanyard

- For reliable tool protection: holding capacity for tools up to 1.5 kg tested in numerous drop tests
- · Large working radius: long lanyard for convenient working
- Reduces the risks of tool loss, injury to living beings and damage to objects
- To meet regulations while working at heights, for example industrial climbing, arborists, rescue services, at sea, etc.
- Lanyard can be attached directly with the cord or the carabiner to climbing
  equipment or fixed points provided for this purpose, quick change of the belay
  from the tool bag to the tether
- The roughly 90 cm long gathered fabric strap tether stretches to a length of about 1.5 m when weight is applied
- With strap made of a flat belt sewn to one end and a cord and cord stopper sewn into the other end
- Suitable for all KNIPEX pliers with tether attachment point
- No PPE (personal protective equipment): not suitable for personal safety!