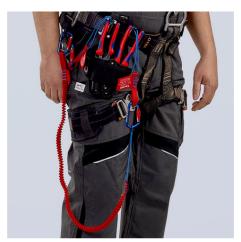

### Lanyard

- For reliable tool protection: holding capacity for tools up to 1.5 kg tested in numerous drop tests
- · Large working radius: long lanyard for convenient working
- Reduces the risks of tool loss, injury to living beings and damage to objects
- To meet regulations while working at heights, for example industrial climbing, arborists, rescue services, at sea, etc.
- Lanyard can be attached directly with the cord or the carabiner to climbing
  equipment or fixed points provided for this purpose, quick change of the belay
  from the tool bag to the tether
- The roughly 90 cm long gathered fabric strap tether stretches to a length of about 1.5 m when weight is applied
- With strap made of a flat belt sewn to one end and a cord and cord stopper sewn into the other end
- Suitable for all KNIPEX pliers with tether attachment point
- No PPE (personal protective equipment): not suitable for personal safety!