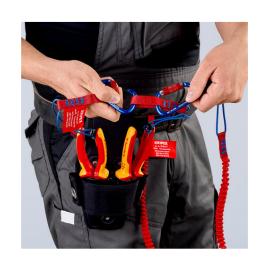

### Lanyard

- For reliable tool protection: holding capacity for tools up to 1.5 kg tested in numerous drop tests
- · Large working radius: long lanyard for convenient working
- Reduces the risks of tool loss, injury to living beings and damage to objects
- To meet regulations while working at heights, for example industrial climbing, arborists, rescue services, at sea, etc.
- Lanyard can be attached directly with the cord or the carabiner to climbing
  equipment or fixed points provided for this purpose, quick change of the belay
  from the tool bag to the tether
- The roughly 90 cm long gathered fabric strap tether stretches to a length of about 1.5 m when weight is applied
- With strap made of a flat belt sewn to one end and a cord and cord stopper sewn into the other end
- Suitable for all KNIPEX pliers with tether attachment point
- No PPE (personal protective equipment): not suitable for personal safety!