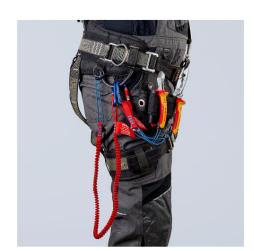

### Lanyard

- For reliable tool protection: holding capacity for tools up to 1.5 kg tested in numerous drop tests
- · Large working radius: long lanyard for convenient working
- Reduces the risks of tool loss, injury to living beings and damage to objects
- To meet regulations while working at heights, for example industrial climbing, arborists, rescue services, at sea, etc.
- Lanyard can be attached directly with the cord or the carabiner to climbing
  equipment or fixed points provided for this purpose, quick change of the belay
  from the tool bag to the tether
- The roughly 90 cm long gathered fabric strap tether stretches to a length of about 1.5 m when weight is applied
- With strap made of a flat belt sewn to one end and a cord and cord stopper sewn into the other end
- Suitable for all KNIPEX pliers with tether attachment point
- No PPE (personal protective equipment): not suitable for personal safety!