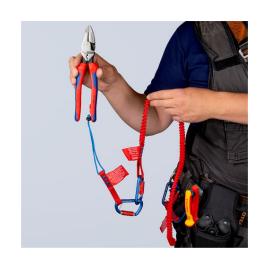

### Lanyard

- For reliable tool protection: holding capacity for tools up to 1.5 kg tested in numerous drop tests
- · Large working radius: long lanyard for convenient working
- Reduces the risks of tool loss, injury to living beings and damage to objects
- To meet regulations while working at heights, for example industrial climbing, arborists, rescue services, at sea, etc.
- Lanyard can be attached directly with the cord or the carabiner to climbing
  equipment or fixed points provided for this purpose, quick change of the belay
  from the tool bag to the tether
- The roughly 90 cm long gathered fabric strap tether stretches to a length of about 1.5 m when weight is applied
- With strap made of a flat belt sewn to one end and a cord and cord stopper sewn into the other end
- Suitable for all KNIPEX pliers with tether attachment point
- No PPE (personal protective equipment): not suitable for personal safety!