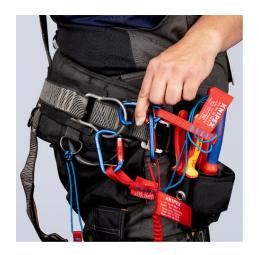

### Lanyard

- For reliable tool protection: holding capacity for tools up to 1.5 kg tested in numerous drop tests
- · Large working radius: long lanyard for convenient working
- Reduces the risks of tool loss, injury to living beings and damage to objects
- To meet regulations while working at heights, for example industrial climbing, arborists, rescue services, at sea, etc.
- Lanyard can be attached directly with the cord or the carabiner to climbing
  equipment or fixed points provided for this purpose, quick change of the belay
  from the tool bag to the tether
- The roughly 90 cm long gathered fabric strap tether stretches to a length of about 1.5 m when weight is applied
- With strap made of a flat belt sewn to one end and a cord and cord stopper sewn into the other end
- Suitable for all KNIPEX pliers with tether attachment point
- No PPE (personal protective equipment): not suitable for personal safety!