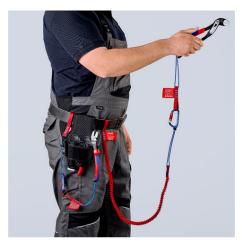

### Lanyard

- For reliable tool protection: holding capacity for tools up to 1.5 kg tested in numerous drop tests
- · Large working radius: long lanyard for convenient working
- Reduces the risks of tool loss, injury to living beings and damage to objects
- To meet regulations while working at heights, for example industrial climbing, arborists, rescue services, at sea, etc.
- Lanyard can be attached directly with the cord or the carabiner to climbing
  equipment or fixed points provided for this purpose, quick change of the belay
  from the tool bag to the tether
- The roughly 90 cm long gathered fabric strap tether stretches to a length of about 1.5 m when weight is applied
- With strap made of a flat belt sewn to one end and a cord and cord stopper sewn into the other end
- Suitable for all KNIPEX pliers with tether attachment point
- No PPE (personal protective equipment): not suitable for personal safety!