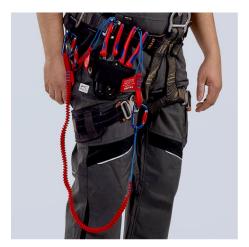

### Lanyard

- For reliable tool protection: holding capacity for tools up to 1.5 kg tested in numerous drop tests
- · Large working radius: long lanyard for convenient working
- Reduces the risks of tool loss, injury to living beings and damage to objects
- To meet regulations while working at heights, for example industrial climbing, arborists, rescue services, at sea, etc.
- Lanyard can be attached directly with the cord or the carabiner to climbing
  equipment or fixed points provided for this purpose, quick change of the belay
  from the tool bag to the tether
- The roughly 90 cm long gathered fabric strap tether stretches to a length of about 1.5 m when weight is applied
- With strap made of a flat belt sewn to one end and a cord and cord stopper sewn into the other end
- Suitable for all KNIPEX pliers with tether attachment point
- No PPE (personal protective equipment): not suitable for personal safety!