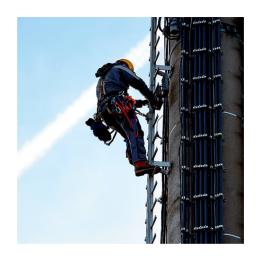

### Lanyard

- For reliable tool protection: holding capacity for tools up to 1.5 kg tested in numerous drop tests
- · Large working radius: long lanyard for convenient working
- Reduces the risks of tool loss, injury to living beings and damage to objects
- To meet regulations while working at heights, for example industrial climbing, arborists, rescue services, at sea, etc.
- Lanyard can be attached directly with the cord or the carabiner to climbing
  equipment or fixed points provided for this purpose, quick change of the belay
  from the tool bag to the tether
- The roughly 90 cm long gathered fabric strap tether stretches to a length of about 1.5 m when weight is applied
- With strap made of a flat belt sewn to one end and a cord and cord stopper sewn into the other end
- Suitable for all KNIPEX pliers with tether attachment point
- No PPE (personal protective equipment): not suitable for personal safety!