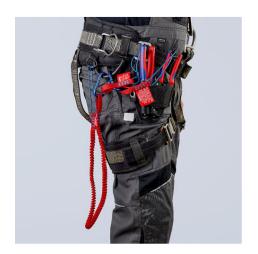

### Lanyard

- For reliable tool protection: holding capacity for tools up to 1.5 kg tested in numerous drop tests
- · Large working radius: long lanyard for convenient working
- Reduces the risks of tool loss, injury to living beings and damage to objects
- To meet regulations while working at heights, for example industrial climbing, arborists, rescue services, at sea, etc.
- Lanyard can be attached directly with the cord or the carabiner to climbing
  equipment or fixed points provided for this purpose, quick change of the belay
  from the tool bag to the tether
- The roughly 90 cm long gathered fabric strap tether stretches to a length of about 1.5 m when weight is applied
- With strap made of a flat belt sewn to one end and a cord and cord stopper sewn into the other end
- Suitable for all KNIPEX pliers with tether attachment point
- No PPE (personal protective equipment): not suitable for personal safety!