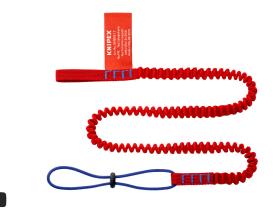

### Lanyard

- For reliable tool protection: holding capacity for tools up to 1.5 kg tested in numerous drop tests
- · Large working radius: long lanyard for convenient working
- Reduces the risks of tool loss, injury to living beings and damage to objects
- To meet regulations while working at heights, for example industrial climbing, arborists, rescue services, at sea, etc.
- Lanyard can be attached directly with the cord or the carabiner to climbing
  equipment or fixed points provided for this purpose, quick change of the belay
  from the tool bag to the tether
- The roughly 90 cm long gathered fabric strap tether stretches to a length of about 1.5 m when weight is applied
- With strap made of a flat belt sewn to one end and a cord and cord stopper sewn into the other end
- Suitable for all KNIPEX pliers with tether attachment point
- No PPE (personal protective equipment): not suitable for personal safety!

| General           |                       |
|-------------------|-----------------------|
| Article No.       | 00 50 01 T BK         |
| EAN               | 4003773081357         |
| Weight            | 35 g                  |
| Dimensions        | 1,000 x 16 x 10 mm    |
| REACH compliant   | does not contain SVHC |
| RoHS compliant    | not applicable        |
| Technical details |                       |
| Load capacity     | 1.5 kg / 3.3 lbs      |