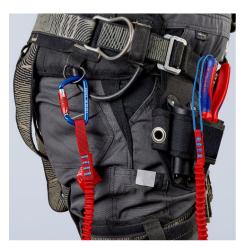

### Lanyard

- For reliable tool protection: holding capacity for tools up to 1.5 kg tested in numerous drop tests
- · Large working radius: long lanyard for convenient working
- Reduces the risks of tool loss, injury to living beings and damage to objects
- To meet regulations while working at heights, for example industrial climbing, arborists, rescue services, at sea, etc.
- Lanyard can be attached directly with the cord or the carabiner to climbing
  equipment or fixed points provided for this purpose, quick change of the belay
  from the tool bag to the tether
- The roughly 90 cm long gathered fabric strap tether stretches to a length of about 1.5 m when weight is applied
- With strap made of a flat belt sewn to one end and a cord and cord stopper sewn into the other end
- Suitable for all KNIPEX pliers with tether attachment point
- No PPE (personal protective equipment): not suitable for personal safety!