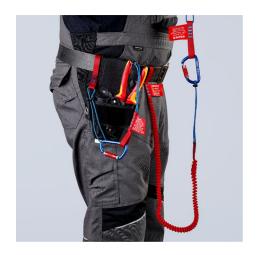

### Lanyard

- For reliable tool protection: holding capacity for tools up to 1.5 kg tested in numerous drop tests
- · Large working radius: long lanyard for convenient working
- Reduces the risks of tool loss, injury to living beings and damage to objects
- To meet regulations while working at heights, for example industrial climbing, arborists, rescue services, at sea, etc.
- Lanyard can be attached directly with the cord or the carabiner to climbing
  equipment or fixed points provided for this purpose, quick change of the belay
  from the tool bag to the tether
- The roughly 90 cm long gathered fabric strap tether stretches to a length of about 1.5 m when weight is applied
- With strap made of a flat belt sewn to one end and a cord and cord stopper sewn into the other end
- Suitable for all KNIPEX pliers with tether attachment point
- No PPE (personal protective equipment): not suitable for personal safety!