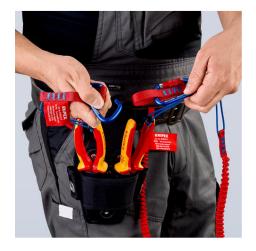

### Lanyard

- For reliable tool protection: holding capacity for tools up to 1.5 kg tested in numerous drop tests
- · Large working radius: long lanyard for convenient working
- Reduces the risks of tool loss, injury to living beings and damage to objects
- To meet regulations while working at heights, for example industrial climbing, arborists, rescue services, at sea, etc.
- Lanyard can be attached directly with the cord or the carabiner to climbing
  equipment or fixed points provided for this purpose, quick change of the belay
  from the tool bag to the tether
- The roughly 90 cm long gathered fabric strap tether stretches to a length of about 1.5 m when weight is applied
- With strap made of a flat belt sewn to one end and a cord and cord stopper sewn into the other end
- Suitable for all KNIPEX pliers with tether attachment point
- No PPE (personal protective equipment): not suitable for personal safety!