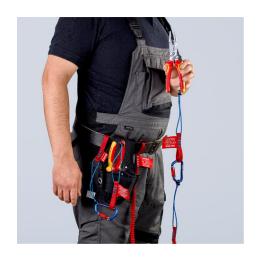

### Lanyard

- For reliable tool protection: holding capacity for tools up to 1.5 kg tested in numerous drop tests
- · Large working radius: long lanyard for convenient working
- Reduces the risks of tool loss, injury to living beings and damage to objects
- To meet regulations while working at heights, for example industrial climbing, arborists, rescue services, at sea, etc.
- Lanyard can be attached directly with the cord or the carabiner to climbing
  equipment or fixed points provided for this purpose, quick change of the belay
  from the tool bag to the tether
- The roughly 90 cm long gathered fabric strap tether stretches to a length of about 1.5 m when weight is applied
- With strap made of a flat belt sewn to one end and a cord and cord stopper sewn into the other end
- Suitable for all KNIPEX pliers with tether attachment point
- No PPE (personal protective equipment): not suitable for personal safety!