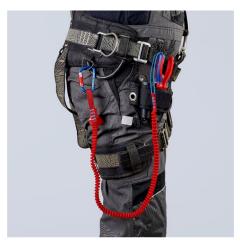

### Lanyard

- For reliable tool protection: holding capacity for tools up to 1.5 kg tested in numerous drop tests
- · Large working radius: long lanyard for convenient working
- Reduces the risks of tool loss, injury to living beings and damage to objects
- To meet regulations while working at heights, for example industrial climbing, arborists, rescue services, at sea, etc.
- Lanyard can be attached directly with the cord or the carabiner to climbing
  equipment or fixed points provided for this purpose, quick change of the belay
  from the tool bag to the tether
- The roughly 90 cm long gathered fabric strap tether stretches to a length of about 1.5 m when weight is applied
- With strap made of a flat belt sewn to one end and a cord and cord stopper sewn into the other end
- Suitable for all KNIPEX pliers with tether attachment point
- No PPE (personal protective equipment): not suitable for personal safety!